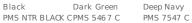

## New Era<sup>®</sup> Flat Bill Stretch Cap NE401



Make your own statement in this 5-panel cap that has an ultracool flat bill and stretch fit.

■ Fabric: 97/3 cotton/spandex

■ Structure: Structured

■ Profile: High

■ Closure: Stretch fit

\*New Era products may not be resold without embellishment.







back

## **HOW TO MEASURE**



HATS

Measure the circumference around the head, above the eyebrow and at the widest part of the head. Divide number by 3.14 for hat size.

## SIZE CHART

|          | S/M           | M/L           | L/XL          |
|----------|---------------|---------------|---------------|
| Hat Size | 6 7/8 - 7 1/4 | 7 1/8 - 7 1/2 | 7 3/8 - 7 3/4 |

## COLOR INFORMATION









Scarlet PMS 187 C



Stone PMS 7535 C



White PMS WHITE