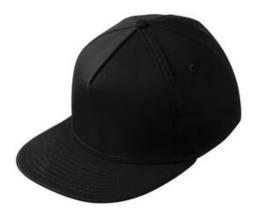

## New Era<sup>®</sup> Flat Bill Stretch Cap NE401

Make your own statement in this 5-panel cap that has an ultracool flat bill and stretch fit.

■ Fabric: 97/3 cotton/spandex

■ Structure: Structured

■ Profile: High

■ Closure: Stretch fit

\*New Era products may not be resold without embellishment.

back